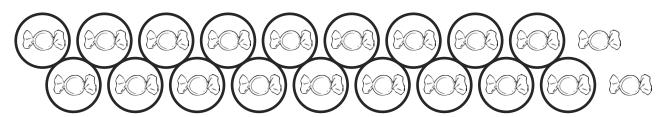

# One More and One Less Groups up to 20 - Answers

1.

I have 15 coins. Show me 1 less. 1 less than 15 is 14.

2.

I have 15 flowers. Show me 1 more. 1 more than 15 is 16.

3.

I have 11 cake. Show me 1 more. 1 more than 11 is 12.