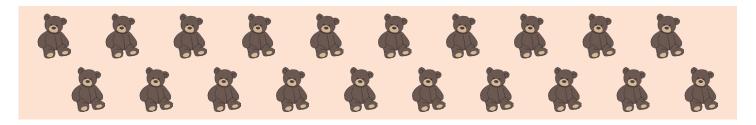

### One More and One Less Groups up to 20

8.

I have 14 stars. Show me 1 less.

9.

I have 18 pairs of socks. Show me 1 less.

10.

I have 13 teddy bears. Show me 1 more.

# One More and One Less Groups up to 20 - Answers

9.

I have 18 pairs of socks. Show me 1 less. 1 less than 18 is 17.

10.

I have 13 teddy bears. Show me 1 more. 1 more than 13 is 14.