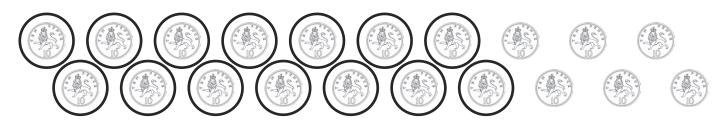

#### Example:

I have 6 sweets. Show me 1 more. 1 more than 6 is 7.

1.

I have 15 coins. Show me 1 less.

2.

I have 15 flowers. Show me 1 more.

3.

I have 11 cake. Show me 1 more.

# One More and One Less Groups up to 20 - Answers

1.

I have 15 coins. Show me 1 less. 1 less than 15 is 14.

2.

I have 15 flowers. Show me 1 more. 1 more than 15 is 16.

3.

I have 11 cake. Show me 1 more. 1 more than 11 is 12.