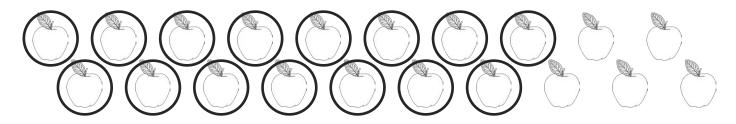

I have 14 apples. Show me 1 more.

# One More and One Less Groups up to 20 - Answers

5.

I have 13 balls. Show me 1 less. 1 less than 13 is 12.

6.

I have 16 bees. Show me 1 less. 1 less than 16 is 15.

7.

I have 14 apples. Show me 1 more. 1 more than 14 is 15.