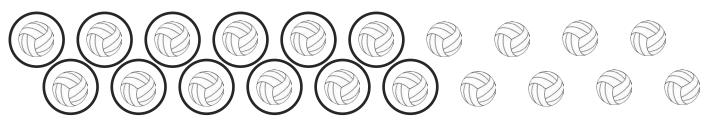

### One More and One Less Groups up to 20

4.

I have 19 sweets. Show me 1 less. \_\_\_\_\_

5.

I have 13 balls. Show me 1 less.

6.

I have 16 bees. Show me 1 less.

7.