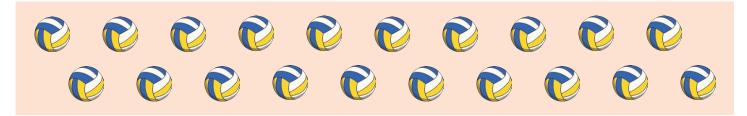

### One More and One Less Groups up to 20

4.

I have 19 sweets. Show me 1 less. \_\_\_\_\_

5.

I have 13 balls. Show me 1 less.

6.

I have 16 bees. Show me 1 less.

7.

# One More and One Less Groups up to 20 - Answers

5.

I have 13 balls. Show me 1 less. 1 less than 13 is 12.

6.

I have 16 bees. Show me 1 less. 1 less than 16 is 15.

7.

I have 14 apples. Show me 1 more. 1 more than 14 is 15.