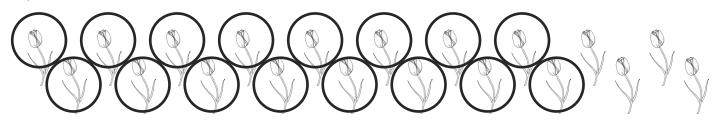

#### Example:

I have 6 sweets. Show me 1 more. 1 more than 6 is 7.

1.

I have 15 coins. Show me 1 less.

2.

I have 15 flowers. Show me 1 more.

3.

I have 11 cake. Show me 1 more.

# One More and One Less Groups up to 20 - Answers

1.

I have 15 coins. Show me 1 less. 1 less than 15 is 14.

2.

I have 15 flowers. Show me 1 more. 1 more than 15 is 16.

3.

I have 11 cake. Show me 1 more. 1 more than 11 is 12.