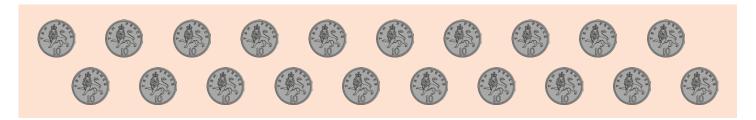

#### Example:

I have 6 sweets. Show me 1 more. 1 more than 6 is 7.

1.

I have 15 coins. Show me 1 less.

2.

I have 15 flowers. Show me 1 more.

3.

I have 11 cake. Show me 1 more.

# One More and One Less Groups up to 20 - Answers

1.

I have 15 coins. Show me 1 less. 1 less than 15 is 14.

2.

I have 15 flowers. Show me 1 more. 1 more than 15 is 16.

3.

I have 11 cake. Show me 1 more. 1 more than 11 is 12.