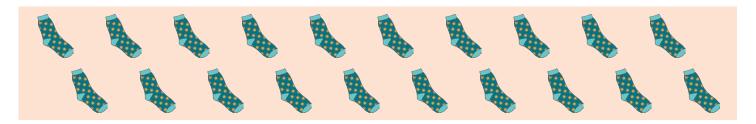

### One More and One Less Groups up to 20

8.

I have 14 stars. Show me 1 less.

9.

I have 18 pairs of socks. Show me 1 less.

10.

I have 13 teddy bears. Show me 1 more.

# One More and One Less Groups up to 20 - Answers

9.

I have 18 pairs of socks. Show me 1 less. 1 less than 18 is 17.

10.

I have 13 teddy bears. Show me 1 more. 1 more than 13 is 14.