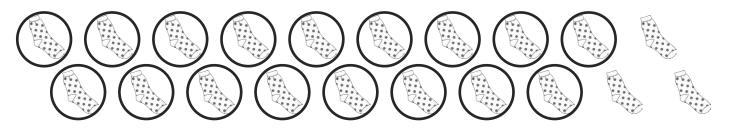

### One More and One Less Groups up to 20

8.

I have 14 stars. Show me 1 less.

9.

I have 18 pairs of socks. Show me 1 less.

10.

I have 13 teddy bears. Show me 1 more.

# One More and One Less Groups up to 20 - Answers

9.

I have 18 pairs of socks. Show me 1 less. 1 less than 18 is 17.

10.

I have 13 teddy bears. Show me 1 more. 1 more than 13 is 14.