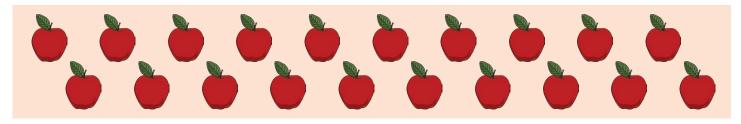

I have 14 apples. Show me 1 more.

# One More and One Less Groups up to 20 - Answers

5.

I have 13 balls. Show me 1 less. 1 less than 13 is 12.

6.

I have 16 bees. Show me 1 less. 1 less than 16 is 15.

7.

I have 14 apples. Show me 1 more. 1 more than 14 is 15.