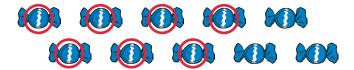

### One More and One Less Groups up to 20

4.

I have 19 sweets. Show me 1 less. \_\_\_\_\_

5.

I have 13 balls. Show me 1 less.

6.

I have 16 bees. Show me 1 less.

7.

4.

I have 19 sweets. Show me 1 less. 1 less than 19 is 18.