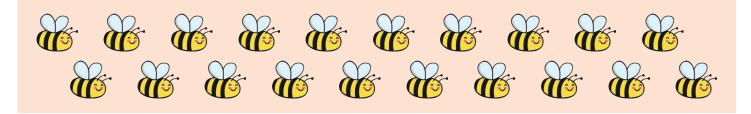

### One More and One Less Groups up to 20

4.

I have 19 sweets. Show me 1 less. \_\_\_\_\_

5.

I have 13 balls. Show me 1 less.

6.

I have 16 bees. Show me 1 less.

7.

# One More and One Less Groups up to 20 - Answers

5.

I have 13 balls. Show me 1 less. 1 less than 13 is 12.

6.

I have 16 bees. Show me 1 less. 1 less than 16 is 15.

7.

I have 14 apples. Show me 1 more. 1 more than 14 is 15.