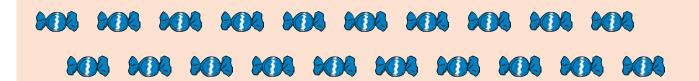

### One More and One Less Groups up to 20

4.

I have 19 sweets. Show me 1 less. \_\_\_\_\_

5.

I have 13 balls. Show me 1 less.

6.

I have 16 bees. Show me 1 less.

7.

4.

I have 19 sweets. Show me 1 less. 1 less than 19 is 18.