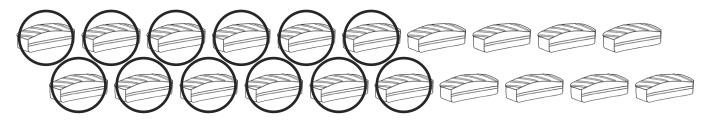

### One More and One Less Groups up to 20

4.

I have 19 sweets. Show me 1 less. \_\_\_\_\_

5.

I have 13 balls. Show me 1 less.

6.

I have 16 bees. Show me 1 less.

7.

I have 14 apples. Show me 1 more.