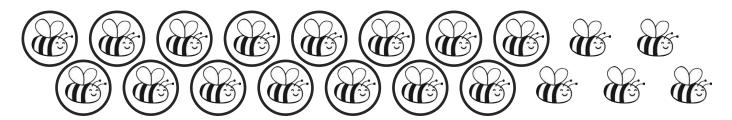

### One More and One Less Groups up to 20

4.

I have 19 sweets. Show me 1 less. \_\_\_\_\_

5.

I have 13 balls. Show me 1 less.

6.

I have 16 bees. Show me 1 less.

7.