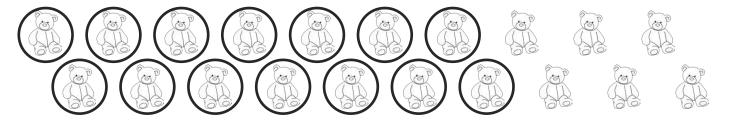

### One More and One Less Groups up to 20

8.

I have 14 stars. Show me 1 less.

9.

I have 18 pairs of socks. Show me 1 less.

10.

I have 13 teddy bears. Show me 1 more.

# One More and One Less Groups up to 20 - Answers

9.

I have 18 pairs of socks. Show me 1 less. 1 less than 18 is 17.

10.

I have 13 teddy bears. Show me 1 more. 1 more than 13 is 14.