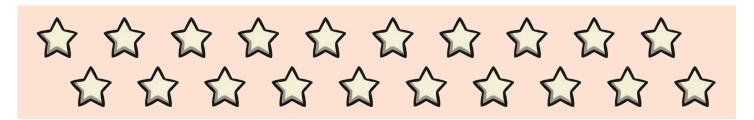

### One More and One Less Groups up to 20

8.

I have 14 stars. Show me 1 less.

9.

I have 18 pairs of socks. Show me 1 less.

10.

I have 13 teddy bears. Show me 1 more.

8.

I have 14 stars. Show me 1 less. 1 less than 14 is 13.